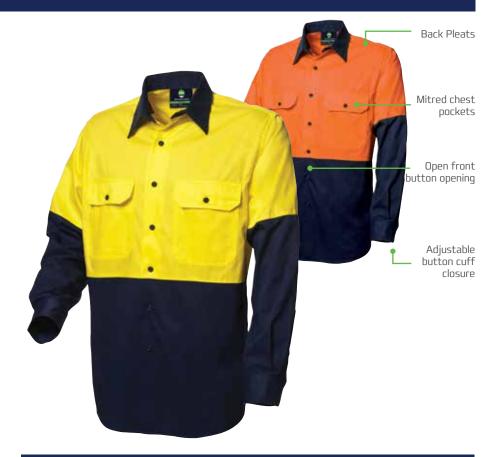

#### **FEATURES & BENEFITS**

- Two tone long sleeve classic shirt
- Twin mitred chest pockets with button closure
- LHS pocket with pen partition
- Two pleats at back yoke
- Contrast sleeve with placket cuff
- Adjustable button cuff closure